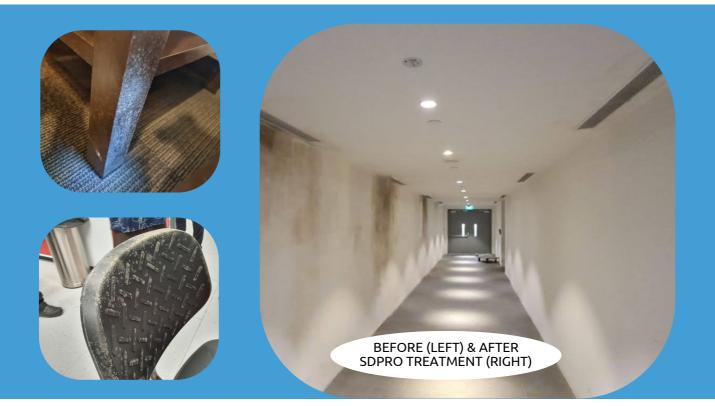

### **OUR SERVICES:**

- Diagnosis to check premises for mould infestation
- **Disinfection** with SDX to kill mould spores and mildew
- Coating of long-lasting SD Pro for antimicrobial protection

For a limited time only! Scan here to book a complimentary no-obligation, 20-minute on-site \*assessment for your lab now!